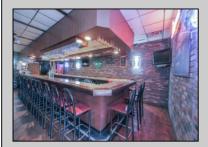

## COMMENTS

Seize the opportunity to own an established restaurant/pub in the heart of Mays Landing! A staple in the community for over 40 years with steady clientele. Turn-key ready for the new owner with a fully equipped kitchen, dining room furniture, large bar and liquor license! With over 5,000 square feet and ample parking there is plenty of room to host private parties and social gatherings. Don\'t miss your opportunity to bring your business to town! Seller will provide all financials and details to qualified buyers