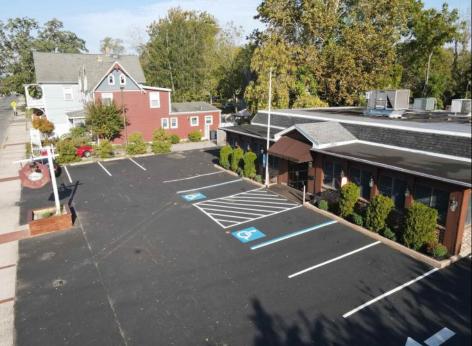

## COMMENTS

Seize the opportunity to own an established restaurant/pub in the heart of Mays Landing! A staple in the community for over 40 years with steady clientele. Turn-key ready for the new owner with a fully equipped kitchen, dining room furniture, large bar and liquor license! With over 5,000 square feet and ample parking there is plenty of room to host private parties and social gatherings. Don\'t miss your opportunity to bring your business to town! Seller will provide all financials and details to qualified buyers

| PROPERTY DETAILS                  |                                    |                                                                                |                                                     |
|-----------------------------------|------------------------------------|--------------------------------------------------------------------------------|-----------------------------------------------------|
| Exterior<br>Brick                 | ParkingGarage<br>11 or More Spaces | InteriorFeatures<br>Restroom<br>Security System<br>Smoke/Fire Alarm<br>Storage | Heating<br>Forced Air<br>Gas-Natural<br>Multi-Zoned |
| Cooling<br>Central<br>Multi-Zoned | HotWater<br>Gas                    | Water<br>Public                                                                | Sewer<br>Public Sewer                               |