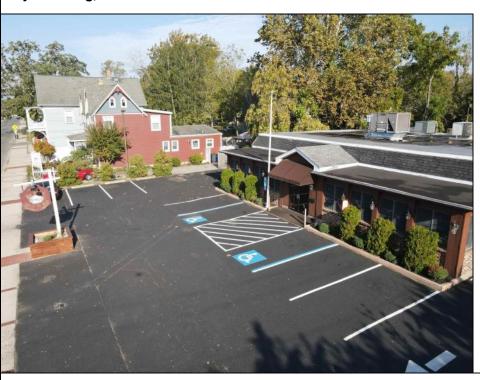

## **COMMENTS**

Seize the opportunity to own an established restaurant/pub in the heart of Mays Landing! A staple in the community for over 40 years with steady clientele. Turn-key ready for the new owner with a fully equipped kitchen, dining room furniture, large bar and liquor license! With over 5,000 square feet and ample parking there is plenty of room to host private parties and social gatherings. Don't miss your opportunity to bring your business to town! Seller will provide all financials and details to qualified buyers

| PROPERTY DETAILS  |                                    |                                                |                            |
|-------------------|------------------------------------|------------------------------------------------|----------------------------|
| Exterior<br>Brick | ParkingGarage<br>11 or More Spaces | InteriorFeatures<br>Restroom                   | Heating<br>Forced Air      |
|                   |                                    | Security System<br>Smoke/Fire Alarm<br>Storage | Gas-Natural<br>Multi-Zoned |