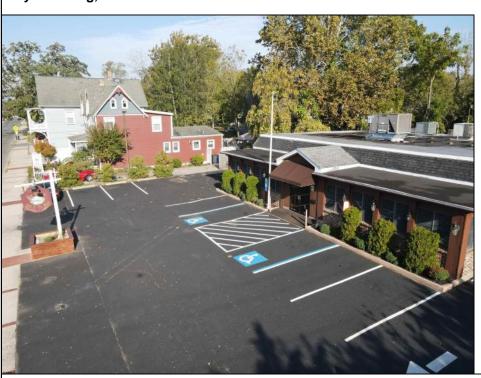

## **COMMENTS**

Seize the opportunity to own an established restaurant/pub in the heart of Mays Landing! A staple in the community for over 40 years with steady clientele. Turn-key ready for the new owner with a fully equipped kitchen, dining room furniture, large bar and liquor license! With over 5,000 square feet and ample parking there is plenty of room to host private parties and social gatherings. Don\'t miss your opportunity to bring your business to town! Seller will provide all financials and details to qualified buyers

PROPERTY DETAILS

| 1 101 2111 52171125 |                                    |                                                                                |                                                     |
|---------------------|------------------------------------|--------------------------------------------------------------------------------|-----------------------------------------------------|
| Exterior<br>Brick   | ParkingGarage<br>11 or More Spaces | InteriorFeatures<br>Restroom<br>Security System<br>Smoke/Fire Alarm<br>Storage | Heating<br>Forced Air<br>Gas-Natural<br>Multi-Zoned |
| Cooling<br>Central  | HotWater<br>Gas                    | Water<br>Public                                                                | Sewer<br>Public Sewer                               |