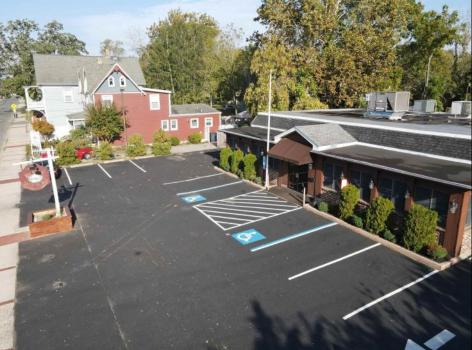

## COMMENTS

Seize the opportunity to own an established restaurant/pub in the heart of Mays Landing! A staple in the community for over 40 years with steady clientele. Turn-key ready for the new owner with a fully equipped kitchen, dining room furniture, large bar and liquor license! With over 5,000 square feet and ample parking there is plenty of room to host private parties and social gatherings. Don\'t miss your opportunity to bring your business to town! Seller will provide all financials and details to qualified buyers

| PROPERTY DETAILS   |                                    |                                                                                |                                                     |
|--------------------|------------------------------------|--------------------------------------------------------------------------------|-----------------------------------------------------|
| Exterior<br>Brick  | ParkingGarage<br>11 or More Spaces | InteriorFeatures<br>Restroom<br>Security System<br>Smoke/Fire Alarm<br>Storage | Heating<br>Forced Air<br>Gas-Natural<br>Multi-Zoned |
| Cooling<br>Central | HotWater<br>Gas                    | Water<br>Public                                                                | Sewer<br>Public Sewer                               |