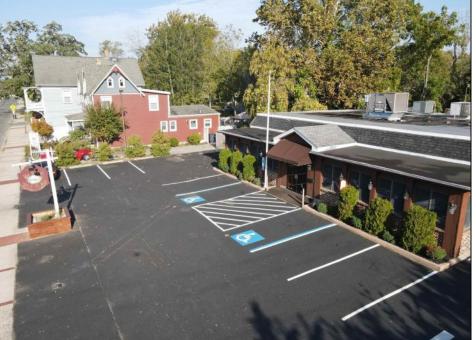

## **COMMENTS**

Seize the opportunity to own an established restaurant/pub in the heart of Mays Landing! A staple in the community for over 40 years with steady clientele. Turn-key ready for the new owner with a fully equipped kitchen, dining room furniture, large bar and liquor license! With over 5,000 square feet and ample parking there is plenty of room to host private parties and social gatherings. Don\'t miss your opportunity to bring your business to town! Seller will provide all financials and details to qualified buyers

**PROPERTY DETAILS** 

| Exterior<br>Brick                 | ParkingGarage 11 or More Spaces | InteriorFeatures Restroom Security System Smoke/Fire Alarm Storage | Heating<br>Forced Air<br>Gas-Natural<br>Multi-Zoned |
|-----------------------------------|---------------------------------|--------------------------------------------------------------------|-----------------------------------------------------|
| Cooling<br>Central<br>Multi-Zoned | HotWater<br>Gas                 | Water<br>Public                                                    | Sewer<br>Public Sewer                               |