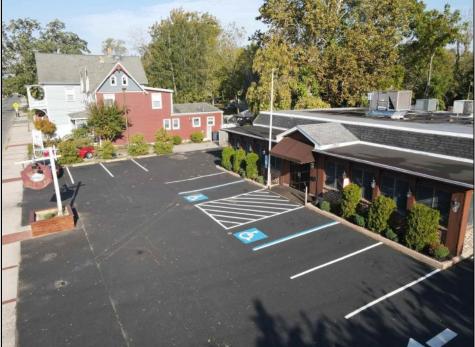

## COMMENTS

Seize the opportunity to own an established restaurant/pub in the heart of Mays Landing! A staple in the community for over 40 years with steady clientele. Turn-key ready for the new owner with a fully equipped kitchen, dining room furniture, large bar and liquor license! With over 5,000 square feet and ample parking there is plenty of room to host private parties and social gatherings. Don\'t miss your opportunity to bring your business to town! Seller will provide all financials and details to qualified buyers

| PROPERTY DETAILS   |                                    |                                                                                |                                                     |
|--------------------|------------------------------------|--------------------------------------------------------------------------------|-----------------------------------------------------|
| Exterior<br>Brick  | ParkingGarage<br>11 or More Spaces | InteriorFeatures<br>Restroom<br>Security System<br>Smoke/Fire Alarm<br>Storage | Heating<br>Forced Air<br>Gas-Natural<br>Multi-Zoned |
| Cooling<br>Central | HotWater<br>Gas                    | Water<br>Public                                                                | Sewer<br>Public Sewer                               |