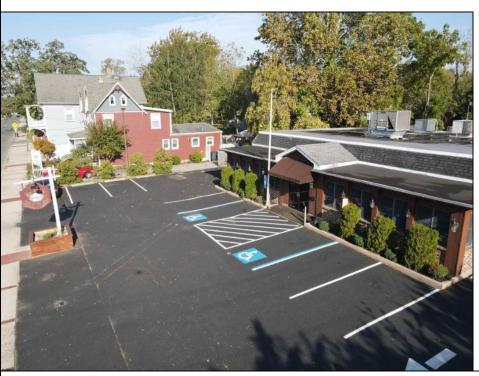

## **COMMENTS**

Seize the opportunity to own an established restaurant/pub in the heart of Mays Landing! A staple in the community for over 40 years with steady clientele. Turn-key ready for the new owner with a fully equipped kitchen, dining room furniture, large bar and liquor license! With over 5,000 square feet and ample parking there is plenty of room to host private parties and social gatherings. Don\'t miss your opportunity to bring your business to town! Seller will provide all financials and details to qualified buyers

**PROPERTY DETAILS** 

| Exterior<br>Brick                 | ParkingGarage<br>11 or More Spaces | InteriorFeatures<br>Restroom<br>Security System<br>Smoke/Fire Alarm<br>Storage | Heating<br>Forced Air<br>Gas-Natural<br>Multi-Zoned |
|-----------------------------------|------------------------------------|--------------------------------------------------------------------------------|-----------------------------------------------------|
| Cooling<br>Central<br>Multi-Zoned | HotWater<br>Gas                    | Water<br>Public                                                                | Sewer<br>Public Sewer                               |