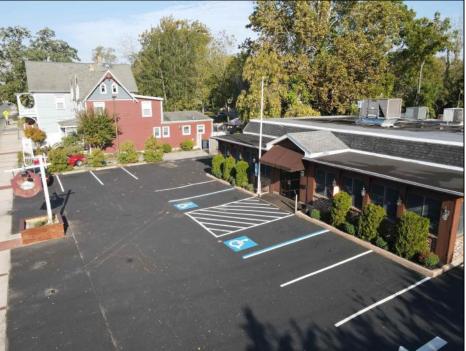

## COMMENTS

Seize the opportunity to own an established restaurant/pub in the heart of Mays Landing! A staple in the community for over 40 years with steady clientele. Turn-key ready for the new owner with a fully equipped kitchen, dining room furniture, large bar and liquor license! With over 5,000 square feet and ample parking there is plenty of room to host private parties and social gatherings. Don't miss your opportunity to bring your business to town! Seller will provide all financials and details to qualified buyers