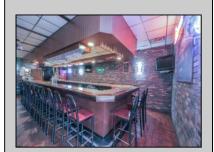

## **COMMENTS**

Seize the opportunity to own an established restaurant/pub in the heart of Mays Landing! A staple in the community for over 40 years with steady clientele. Turn-key ready for the new owner with a fully equipped kitchen, dining room furniture, large bar and liquor license! With over 5,000 square feet and ample parking there is plenty of room to host private parties and social gatherings. Don't miss your opportunity to bring your business to town! Seller will provide all financials and details to qualified buyers

|                   | PROPERTY DETAILS                   |                                                                                |                                                     |
|-------------------|------------------------------------|--------------------------------------------------------------------------------|-----------------------------------------------------|
| Exterior<br>Brick | ParkingGarage<br>11 or More Spaces | InteriorFeatures<br>Restroom<br>Security System<br>Smoke/Fire Alarm<br>Storage | Heating<br>Forced Air<br>Gas-Natural<br>Multi-Zoned |