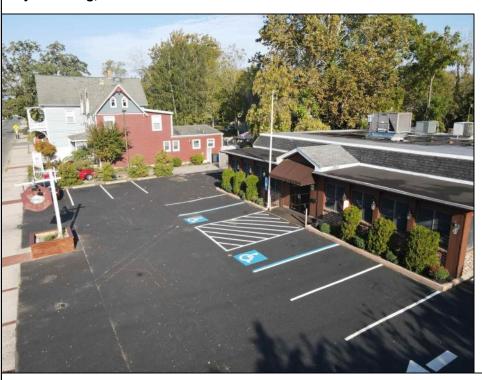

## **COMMENTS**

Seize the opportunity to own an established restaurant/pub in the heart of Mays Landing! A staple in the community for over 40 years with steady clientele. Turn-key ready for the new owner with a fully equipped kitchen, dining room furniture, large bar and liquor license! With over 5,000 square feet and ample parking there is plenty of room to host private parties and social gatherings. Don't miss your opportunity to bring your business to town! Seller will provide all financials and details to qualified buyers

|                   | PROPERTY DETAILS                   |                                                                                |                                                     |
|-------------------|------------------------------------|--------------------------------------------------------------------------------|-----------------------------------------------------|
| Exterior<br>Brick | ParkingGarage<br>11 or More Spaces | InteriorFeatures<br>Restroom<br>Security System<br>Smoke/Fire Alarm<br>Storage | Heating<br>Forced Air<br>Gas-Natural<br>Multi-Zoned |