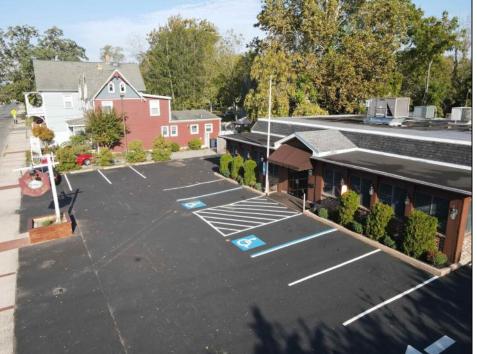

## **COMMENTS**

Seize the opportunity to own an established restaurant/pub in the heart of Mays Landing! A staple in the community for over 40 years with steady clientele. Turn-key ready for the new owner with a fully equipped kitchen, dining room furniture, large bar and liquor license! With over 5,000 square feet and ample parking there is plenty of room to host private parties and social gatherings. Don't miss your opportunity to bring your business to town! Seller will provide all financials and details to qualified buyers

| PROPERTY DETAILS                  |                                    |                                                                                |                                                     |
|-----------------------------------|------------------------------------|--------------------------------------------------------------------------------|-----------------------------------------------------|
| Exterior<br>Brick                 | ParkingGarage<br>11 or More Spaces | InteriorFeatures<br>Restroom<br>Security System<br>Smoke/Fire Alarm<br>Storage | Heating<br>Forced Air<br>Gas-Natural<br>Multi-Zoned |
| Cooling<br>Central<br>Multi-Zoned | HotWater<br>Gas                    | Water<br>Public                                                                | Sewer<br>Public Sewer                               |