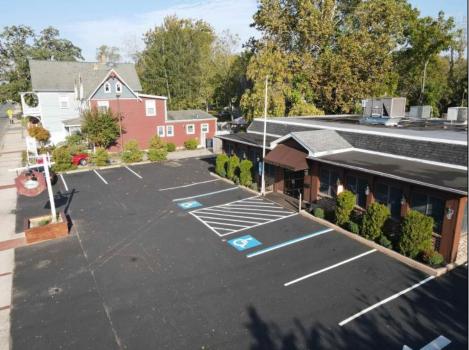

## **COMMENTS**

Seize the opportunity to own an established restaurant/pub in the heart of Mays Landing! A staple in the community for over 40 years with steady clientele. Turn-key ready for the new owner with a fully equipped kitchen, dining room furniture, large bar and liquor license! With over 5,000 square feet and ample parking there is plenty of room to host private parties and social gatherings. Don't miss your opportunity to bring your business to town! Seller will provide all financials and details to qualified buyers **PROPERTY DETAILS** 