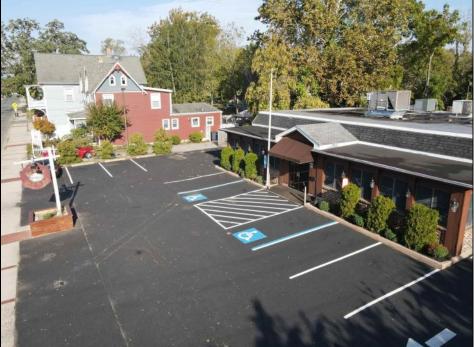

## COMMENTS

Seize the opportunity to own an established restaurant/pub in the heart of Mays Landing! A staple in the community for over 40 years with steady clientele. Turn-key ready for the new owner with a fully equipped kitchen, dining room furniture, large bar and liquor license! With over 5,000 square feet and ample parking there is plenty of room to host private parties and social gatherings. Don\'t miss your opportunity to bring your business to town! Seller will provide all financials and details to qualified buyers