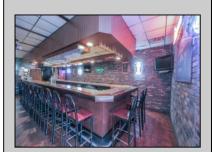

## **COMMENTS**

Seize the opportunity to own an established restaurant/pub in the heart of Mays Landing! A staple in the community for over 40 years with steady clientele. Turn-key ready for the new owner with a fully equipped kitchen, dining room furniture, large bar and liquor license! With over 5,000 square feet and ample parking there is plenty of room to host private parties and social gatherings. Don\'t miss your opportunity to bring your business to town! Seller will provide all financials and details to qualified buyers