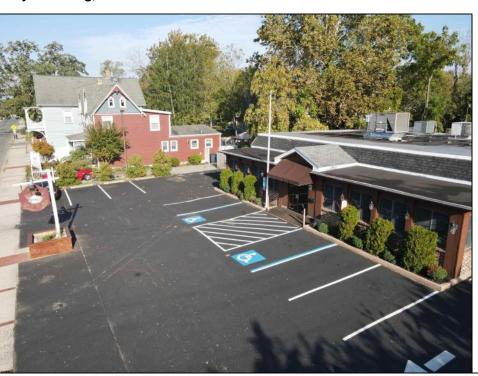

## **COMMENTS**

Seize the opportunity to own an established restaurant/pub in the heart of Mays Landing! A staple in the community for over 40 years with steady clientele. Turn-key ready for the new owner with a fully equipped kitchen, dining room furniture, large bar and liquor license! With over 5,000 square feet and ample parking there is plenty of room to host private parties and social gatherings. Don\'t miss your opportunity to bring your business to town! Seller will provide all financials and details to qualified buyers

|                   | PROPERTY DETAILS                   |                                                                                |                                                     |
|-------------------|------------------------------------|--------------------------------------------------------------------------------|-----------------------------------------------------|
| Exterior<br>Brick | ParkingGarage<br>11 or More Spaces | InteriorFeatures<br>Restroom<br>Security System<br>Smoke/Fire Alarm<br>Storage | Heating<br>Forced Air<br>Gas-Natural<br>Multi-Zoned |