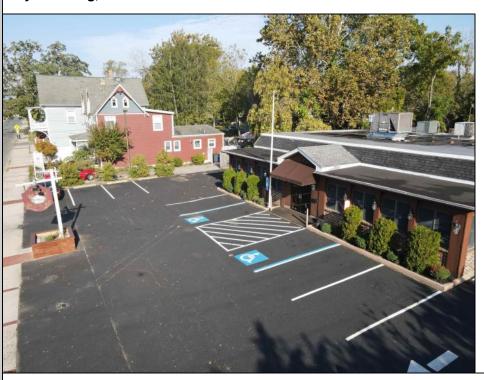

## **COMMENTS**

Seize the opportunity to own an established restaurant/pub in the heart of Mays Landing! A staple in the community for over 40 years with steady clientele. Turn-key ready for the new owner with a fully equipped kitchen, dining room furniture, large bar and liquor license! With over 5,000 square feet and ample parking there is plenty of room to host private parties and social gatherings. Don\'t miss your opportunity to bring your business to town! Seller will provide all financials and details to qualified buyers

| PROPERTY DETAILS  |                                    |                                                                                |                                                     |
|-------------------|------------------------------------|--------------------------------------------------------------------------------|-----------------------------------------------------|
| Exterior<br>Brick | ParkingGarage<br>11 or More Spaces | InteriorFeatures<br>Restroom<br>Security System<br>Smoke/Fire Alarm<br>Storage | Heating<br>Forced Air<br>Gas-Natural<br>Multi-Zoned |