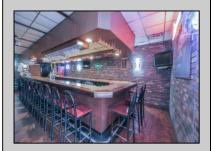

## **COMMENTS**

Seize the opportunity to own an established restaurant/pub in the heart of Mays Landing! A staple in the community for over 40 years with steady clientele. Turn-key ready for the new owner with a fully equipped kitchen, dining room furniture, large bar and liquor license! With over 5,000 square feet and ample parking there is plenty of room to host private parties and social gatherings. Don\'t miss your opportunity to bring your business to town! Seller will provide all financials and details to qualified buyers