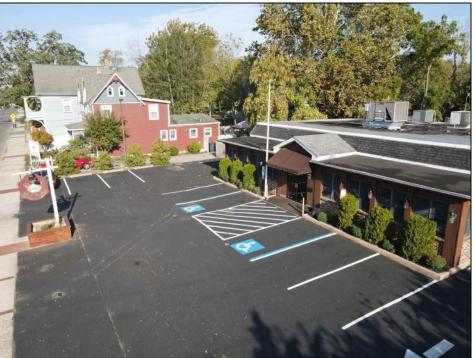

## **COMMENTS**

Seize the opportunity to own an established restaurant/pub in the heart of Mays Landing! A staple in the community for over 40 years with steady clientele. Turn-key ready for the new owner with a fully equipped kitchen, dining room furniture, large bar and liquor license! With over 5,000 square feet and ample parking there is plenty of room to host private parties and social gatherings. Don\'t miss your opportunity to bring your business to town! Seller will provide all financials and details to qualified buyers

|                                   | PROPER                             | KIT DETAILS                                                                    |                                                     |
|-----------------------------------|------------------------------------|--------------------------------------------------------------------------------|-----------------------------------------------------|
| Exterior<br>Brick                 | ParkingGarage<br>11 or More Spaces | InteriorFeatures<br>Restroom<br>Security System<br>Smoke/Fire Alarm<br>Storage | Heating<br>Forced Air<br>Gas-Natural<br>Multi-Zoned |
| Cooling<br>Central<br>Multi-Zoned | HotWater<br>Gas                    | Water<br>Public                                                                | Sewer<br>Public Sewer                               |