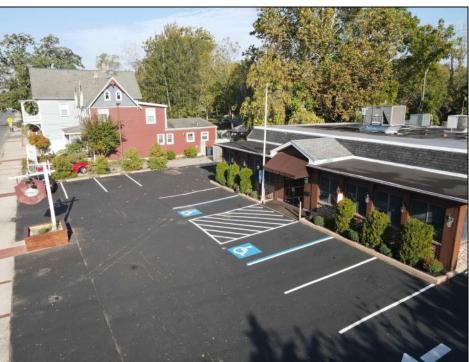

## **COMMENTS**

Seize the opportunity to own an established restaurant/pub in the heart of Mays Landing! A staple in the community for over 40 years with steady clientele. Turn-key ready for the new owner with a fully equipped kitchen, dining room furniture, large bar and liquor license! With over 5,000 square feet and ample parking there is plenty of room to host private parties and social gatherings. Don\'t miss your opportunity to bring your business to town! Seller will provide all financials and details to qualified buyers

| PROPERTY DETAILS                  |                                    |                                                                                |                                                     |  |
|-----------------------------------|------------------------------------|--------------------------------------------------------------------------------|-----------------------------------------------------|--|
| Exterior<br>Brick                 | ParkingGarage<br>11 or More Spaces | InteriorFeatures<br>Restroom<br>Security System<br>Smoke/Fire Alarm<br>Storage | Heating<br>Forced Air<br>Gas-Natural<br>Multi-Zoned |  |
| Cooling<br>Central<br>Multi-Zoned | HotWater<br>Gas                    | Water<br>Public                                                                | Sewer<br>Public Sewer                               |  |