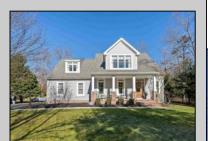

## **COMMENTS**

\*\*\*PORT REPUBLIC NEW LISTING ALERT\*\*\*KURTZ-BUILT CUSTOM HOME\*\*\*4 BED 2.5 BATH\*\*\*ANDERSEN WNDOWS\*\*\*2 ZONE GEOTHERMAL\*\*\*GENERAC 22KW WHOLE HOME BACK-UP GENERATOR\*\*\*LARGE SCREENED PORCH\*\*\*SHIPLAP WALLS\*\*\*NAVIEN TANKLESS W/H\*\*\*UNDER CABINET LIGHTING\*\*\*EN SUITE ON 1ST FLOOR\*\*\*NEW GARAGE DOOR\*\*\*BORN 2008\*\*\*1.01 ACRE\*\*\*2,700 SQ FT\*\*\*TAXES \$9,826\*\*\* Mill Bridge Manor~Elegant home nestled on one of Port Republic\'s most sought after streets, built by the renowned Bill Kurtz! This stunning home is impeccably maintained and boasts a very thoughtful layout/design. As you walk up, you are greeted by an oversized covered front porch. Entering, you are further immersed in the experience with open dining room to fover, open ceilings and an overall warmth & coziness that is rarely found in new homes. Custom mouldings & shiplap adorn this home in many places & further add to its custom nature. Kitchen is open to family room with great amount of counter space and beautiful earth tone cabinetry with a great granite counter to further complement it. Under-cabinet lighting offers great ambient night light, mood lighting and overall beauty to this space. Family room features soaring 2 story ceiling, drenched in natural light, with views of the back yard. Gas fireplace offers warmth on those chilly days. En suite is on 1st floor and offers an abundance of space, utility and comfort with all of the well-appointed amenities you would expect from a home of this caliber. On 2nd floor you will find a full bathroom, along with 3 comfortably sized bedrooms. There is a plethora of storage space with access to closets along with eave storage in attic accessible via custom made doors. Screened