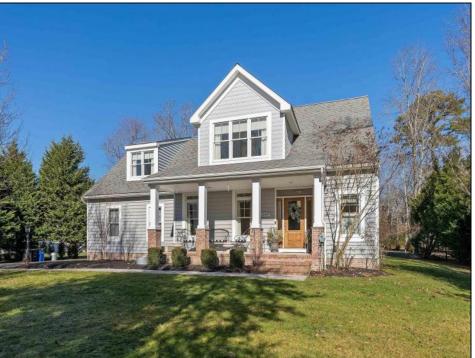

## **COMMENTS**

\*\*\*PORT REPUBLIC NEW LISTING ALERT\*\*\*KURTZ-BUILT CUSTOM HOME\*\*\*4 BED 2.5 BATH\*\*\*ANDERSEN WNDOWS\*\*\*2 ZONE GEOTHERMAL\*\*\*GENERAC 22KW WHOLE HOME BACK-UP GENERATOR\*\*\*LARGE SCREENED PORCH\*\*\*SHIPLAP WALLS\*\*\*NAVIEN TANKLESS W/H\*\*\*UNDER CABINET LIGHTING\*\*\*EN SUITE ON 1ST FLOOR\*\*\*NEW GARAGE DOOR\*\*\*BORN 2008\*\*\*1.01 ACRE\*\*\*2,700 SQ FT\*\*\*TAXES \$9,826\*\*\* Mill Bridge Manor~Elegant home nestled on one of Port Republic\'s most sought after streets, built by the renowned Bill Kurtz! This stunning home is impeccably maintained and boasts a very thoughtful layout/design. As you walk up, you are greeted by an oversized covered front porch. Entering, you are further immersed in the experience with open dining room to fover, open ceilings and an overall warmth & coziness that is rarely found in new homes. Custom mouldings & shiplap adorn this home in many places & further add to its custom nature. Kitchen is open to family room with great amount of counter space and beautiful earth tone cabinetry with a great granite counter to further complement it. Under-cabinet lighting offers great ambient night light, mood lighting and overall beauty to this space. Family room features soaring 2 story ceiling, drenched in natural light, with views of the back yard. Gas fireplace offers warmth on those chilly days. En suite is on 1st floor and offers an abundance of space, utility and comfort with all of the well-appointed amenities you would expect from a home of this caliber. On 2nd floor you will find a full bathroom, along with 3 comfortably sized bedrooms. There is a plethora of storage space with access to closets along with eave storage in attic accessible via custom made doors. Screened