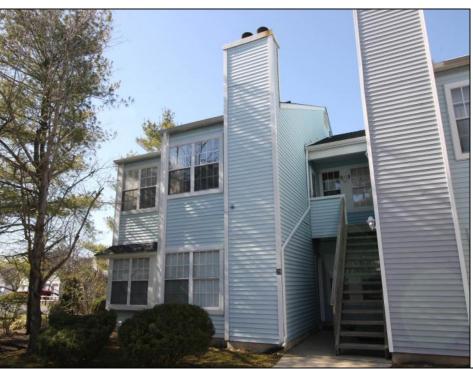

## **COMMENTS**

Beautiful 2nd fl condo with cathedral ceilings. If you like natural sunlight then this is the home for you. Home features gas heat. central air. Bedroom w/walk in closet. Kitchen with room for a table. This unit is larger than most. Washer and dryer included in the home. This is an End unit. Conveniently located across from the Smithville Village. Close to shopping and transportation,Min to casinos and beaches. Perfect for a vacation get away .Great alternative to a dorm room for your college student, Stockton Univ is just minutes away. Enjoy all the Smithville amenities, Gym,pools,clubhouse,tennis and basketball cts, walking/bike paths Like a vacation everyday. Serene country setting yet close to shopping and parkway Yes you can have it all.

## PROPERTY DETAILS

| THOI ENTI DETAILO |               |                      |                      |
|-------------------|---------------|----------------------|----------------------|
| Exterior          | ParkingGarage | OtherRooms           | InteriorFeatures     |
| Vinyl             | None          | Breakfast Nook       | Cathedral Ceiling(s) |
|                   |               | Dining Area          | Master Bath          |
|                   |               | Eat In Kitchen       | Pets Allowed         |
|                   |               | Great Room           | Walk in/Cedar Closet |
|                   |               | Laundry/Utility Room | Wall to Wall Carpet  |
|                   |               | Storage Attic        |                      |