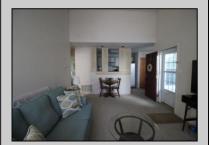

## **COMMENTS**

Beautiful 2nd fl condo with cathedral ceilings. If you like natural sunlight then this is the home for you. Home features gas heat. central air. Bedroom w/walk in closet. Kitchen with room for a table. This unit is larger than most. Washer and dryer included in the home. This is an End unit. Conveniently located across from the Smithville Village. Close to shopping and transportation,Min to casinos and beaches. Perfect for a vacation get away .Great alternative to a dorm room for your college student, Stockton Univ is just minutes away. Enjoy all the Smithville amenities, Gym,pools,clubhouse,tennis and basketball cts, walking/bike paths Like a vacation everyday. Serene country setting yet close to shopping and parkway Yes you can have it all.

## PROPERTY DETAILS

| THOI ENTI DETAILO |               |                      |                      |
|-------------------|---------------|----------------------|----------------------|
| Exterior          | ParkingGarage | OtherRooms           | InteriorFeatures     |
| Vinyl             | None          | Breakfast Nook       | Cathedral Ceiling(s) |
|                   |               | Dining Area          | Master Bath          |
|                   |               | Eat In Kitchen       | Pets Allowed         |
|                   |               | Great Room           | Walk in/Cedar Closet |
|                   |               | Laundry/Utility Room | Wall to Wall Carpet  |
|                   |               | Storage Attic        |                      |