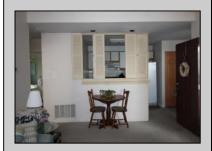

## **COMMENTS**

Beautiful 2nd fl condo with cathedral ceilings. If you like natural sunlight then this is the home for you. Home features gas heat. central air. Bedroom w/walk in closet. Kitchen with room for a table. This unit is larger than most. Washer and dryer included in the home. This is an End unit. Conveniently located across from the Smithville Village. Close to shopping and transportation,Min to casinos and beaches. Perfect for a vacation get away .Great alternative to a dorm room for your college student, Stockton Univ is just minutes away. Enjoy all the Smithville amenities, Gym,pools,clubhouse,tennis and basketball cts, walking/bike paths Like a vacation everyday. Serene country setting yet close to shopping and parkway Yes you can have it all.

## PROPERTY DETAILS

| THOI ENTI DETAILO |               |                      |                      |
|-------------------|---------------|----------------------|----------------------|
| Exterior          | ParkingGarage | OtherRooms           | InteriorFeatures     |
| Vinyl             | None          | Breakfast Nook       | Cathedral Ceiling(s) |
|                   |               | Dining Area          | Master Bath          |
|                   |               | Eat In Kitchen       | Pets Allowed         |
|                   |               | Great Room           | Walk in/Cedar Closet |
|                   |               | Laundry/Utility Room | Wall to Wall Carpet  |
|                   |               | Storage Attic        |                      |