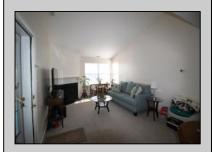

## **COMMENTS**

Beautiful 2nd fl condo with cathedral ceilings. If you like natural sunlight then this is the home for you. Home features gas heat. central air. Bedroom w/walk in closet. Kitchen with room for a table. This unit is larger than most. Washer and dryer included in the home. This is an End unit. Conveniently located across from the Smithville Village. Close to shopping and transportation,Min to casinos and beaches. Perfect for a vacation get away .Great alternative to a dorm room for your college student, Stockton Univ is just minutes away. Enjoy all the Smithville amenities, Gym,pools,clubhouse,tennis and basketball cts, walking/bike paths Like a vacation everyday. Serene country setting yet close to shopping and parkway Yes you can have it all.

## PROPERTY DETAILS

| THOI ENTI DETAILO |               |                      |                      |
|-------------------|---------------|----------------------|----------------------|
| Exterior          | ParkingGarage | OtherRooms           | InteriorFeatures     |
| Vinyl             | None          | Breakfast Nook       | Cathedral Ceiling(s) |
|                   |               | Dining Area          | Master Bath          |
|                   |               | Eat In Kitchen       | Pets Allowed         |
|                   |               | Great Room           | Walk in/Cedar Closet |
|                   |               | Laundry/Utility Room | Wall to Wall Carpet  |
|                   |               | Storage Attic        |                      |