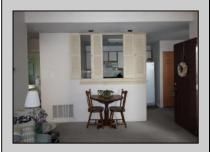

## **COMMENTS**

Beautiful 2nd fl condo with cathedral ceilings. If you like natural sunlight then this is the home for you. Home features gas heat. central air. Bedroom w/walk in closet. Kitchen with room for a table. This unit is larger than most. Washer and dryer included in the home. This is an End unit. Conveniently located across from the Smithville Village. Close to shopping and transportation, Min to casinos and beaches. Perfect for a vacation get away . Great alternative to a dorm room for your college student, Stockton Univ is just minutes away. Enjoy all the Smithville amenities, Gym,pools, clubhouse, tennis and basketball cts, walking/bike paths Like a vacation everyday. Serene country setting yet close to shopping and parkway Yes you can have it all.

## **PROPERTY DETAILS**

Exterior ParkingGarage OtherRooms InteriorFeatures Breakfast Nook Cathedral Ceiling(s) Vinyl None Dining Area Master Bath Eat In Kitchen Pets Allowed Great Room Walk in/Cedar Closet Laundry/Utility Room Wall to Wall Carpet Storage Attic