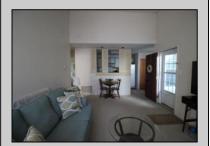

## **COMMENTS**

Beautiful 2nd fl condo with cathedral ceilings. If you like natural sunlight then this is the home for you. Home features gas heat. central air. Bedroom w/walk in closet. Kitchen with room for a table. This unit is larger than most. Washer and dryer included in the home. This is an End unit. Conveniently located across from the Smithville Village. Close to shopping and transportation, Min to casinos and beaches. Perfect for a vacation get away . Great alternative to a dorm room for your college student, Stockton Univ is just minutes away. Enjoy all the Smithville amenities, Gym,pools, clubhouse, tennis and basketball cts, walking/bike paths Like a vacation everyday. Serene country setting yet close to shopping and parkway Yes you can have it all.

## **PROPERTY DETAILS**

Exterior ParkingGarage OtherRooms InteriorFeatures Breakfast Nook Cathedral Ceiling(s) Vinyl None Dining Area Master Bath Eat In Kitchen Pets Allowed Great Room Walk in/Cedar Closet Laundry/Utility Room Wall to Wall Carpet Storage Attic