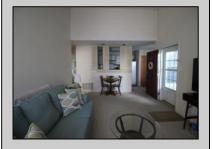

## **COMMENTS**

Beautiful 2nd fl condo with cathedral ceilings. If you like natural sunlight then this is the home for you. Home features gas heat. central air. Bedroom w/walk in closet. Kitchen with room for a table. This unit is larger than most. Washer and dryer included in the home. This is an End unit. Conveniently located across from the Smithville Village. Close to shopping and transportation, Min to casinos and beaches. Perfect for a vacation get away . Great alternative to a dorm room for your college student, Stockton Univ is just minutes away. Enjoy all the Smithville amenities, Gym,pools,clubhouse,tennis and basketball cts, walking/bike paths Like a vacation everyday. Serene country setting yet close to shopping and parkway Yes you can have it all.

## **PROPERTY DETAILS**

Exterior ParkingGarage OtherRooms InteriorFeatures Breakfast Nook Cathedral Ceiling(s) Vinyl None Dining Area Master Bath Eat In Kitchen Pets Allowed Great Room Walk in/Cedar Closet Laundry/Utility Room Wall to Wall Carpet