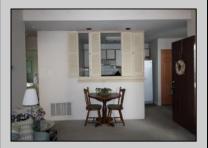

## **COMMENTS**

Beautiful 2nd fl condo with cathedral ceilings. If you like natural sunlight then this is the home for you. Home features gas heat. central air. Bedroom w/walk in closet. Kitchen with room for a table. This unit is larger than most. Washer and dryer included in the home. This is an End unit. Conveniently located across from the Smithville Village. Close to shopping and transportation, Min to casinos and beaches. Perfect for a vacation get away . Great alternative to a dorm room for your college student, Stockton Univ is just minutes away. Enjoy all the Smithville amenities, Gym,pools,clubhouse,tennis and basketball cts, walking/bike paths Like a vacation everyday. Serene country setting yet close to shopping and parkway Yes you can have it all.

## **PROPERTY DETAILS**

Exterior ParkingGarage OtherRooms InteriorFeatures Breakfast Nook Cathedral Ceiling(s) Vinyl None Dining Area Master Bath Eat In Kitchen Pets Allowed Great Room Walk in/Cedar Closet Laundry/Utility Room Wall to Wall Carpet