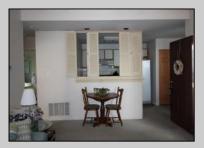

## **COMMENTS**

Beautiful 2nd fl condo with cathedral ceilings. If you like natural sunlight then this is the home for you. Home features gas heat. central air. Bedroom w/walk in closet. Kitchen with room for a table. This unit is larger than most. Washer and dryer included in the home. This is an End unit. Conveniently located across from the Smithville Village. Close to shopping and transportation, Min to casinos and beaches. Perfect for a vacation get away . Great alternative to a dorm room for your college student, Stockton Univ is just minutes away. Enjoy all the Smithville amenities, Gym,pools,clubhouse,tennis and basketball cts, walking/bike paths Like a vacation everyday. Serene country setting yet close to shopping and parkway Yes you can have it all.

## **PROPERTY DETAILS**

Exterior ParkingGarage OtherRooms InteriorFeatures Breakfast Nook Cathedral Ceiling(s) Vinyl None Dining Area Master Bath Eat In Kitchen Pets Allowed Great Room Walk in/Cedar Closet Laundry/Utility Room Wall to Wall Carpet Storage Attic