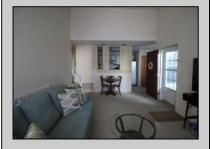

## **COMMENTS**

Beautiful 2nd fl condo with cathedral ceilings. If you like natural sunlight then this is the home for you. Home features gas heat. central air. Bedroom w/walk in closet. Kitchen with room for a table. This unit is larger than most. Washer and dryer included in the home. This is an End unit. Conveniently located across from the Smithville Village. Close to shopping and transportation, Min to casinos and beaches. Perfect for a vacation get away . Great alternative to a dorm room for your college student, Stockton Univ is just minutes away. Enjoy all the Smithville amenities, Gym,pools,clubhouse,tennis and basketball cts, walking/bike paths Like a vacation everyday. Serene country setting yet close to shopping and parkway Yes you can have it all.

## **PROPERTY DETAILS**

Exterior ParkingGarage OtherRooms InteriorFeatures Breakfast Nook Cathedral Ceiling(s) Vinyl None Dining Area Master Bath Eat In Kitchen Pets Allowed Great Room Walk in/Cedar Closet Laundry/Utility Room Wall to Wall Carpet Storage Attic