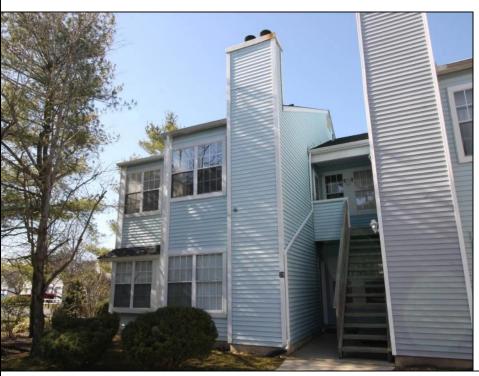

## **COMMENTS**

Beautiful 2nd fl condo with cathedral ceilings. If you like natural sunlight then this is the home for you. Home features gas heat. central air. Bedroom w/walk in closet. Kitchen with room for a table. This unit is larger than most. Washer and dryer included in the home. This is an End unit. Conveniently located across from the Smithville Village. Close to shopping and transportation,Min to casinos and beaches. Perfect for a vacation get away .Great alternative to a dorm room for your college student, Stockton Univ is just minutes away. Enjoy all the Smithville amenities, Gym,pools,clubhouse,tennis and basketball cts, walking/bike paths Like a vacation everyday. Serene country setting yet close to shopping and parkway Yes you can have it all.

## PROPERTY DETAILS

| THOI ENTI DETAILE |               |                      |                      |
|-------------------|---------------|----------------------|----------------------|
| Exterior          | ParkingGarage | OtherRooms           | InteriorFeatures     |
| Vinyl             | None          | Breakfast Nook       | Cathedral Ceiling(s) |
|                   |               | Dining Area          | Master Bath          |
|                   |               | Eat In Kitchen       | Pets Allowed         |
|                   |               | Great Room           | Walk in/Cedar Closet |
|                   |               | Laundry/Utility Room | Wall to Wall Carpet  |
|                   |               | Storage Attic        |                      |