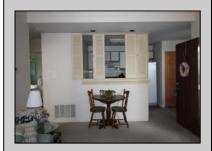

## **COMMENTS**

Beautiful 2nd fl condo with cathedral ceilings. If you like natural sunlight then this is the home for you. Home features gas heat. central air. Bedroom w/walk in closet. Kitchen with room for a table. This unit is larger than most. Washer and dryer included in the home. This is an End unit. Conveniently located across from the Smithville Village. Close to shopping and transportation,Min to casinos and beaches. Perfect for a vacation get away .Great alternative to a dorm room for your college student, Stockton Univ is just minutes away. Enjoy all the Smithville amenities, Gym,pools,clubhouse,tennis and basketball cts, walking/bike paths Like a vacation everyday. Serene country setting yet close to shopping and parkway Yes you can have it all.

## PROPERTY DETAILS

| THOI ENTI DETAILE |               |                      |                      |
|-------------------|---------------|----------------------|----------------------|
| Exterior          | ParkingGarage | OtherRooms           | InteriorFeatures     |
| Vinyl             | None          | Breakfast Nook       | Cathedral Ceiling(s) |
|                   |               | Dining Area          | Master Bath          |
|                   |               | Eat In Kitchen       | Pets Allowed         |
|                   |               | Great Room           | Walk in/Cedar Closet |
|                   |               | Laundry/Utility Room | Wall to Wall Carpet  |
|                   |               | Storage Attic        |                      |