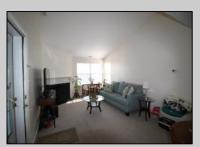

## **COMMENTS**

Beautiful 2nd fl condo with cathedral ceilings. If you like natural sunlight then this is the home for you. Home features gas heat. central air. Bedroom w/walk in closet. Kitchen with room for a table. This unit is larger than most. Washer and dryer included in the home. This is an End unit. Conveniently located across from the Smithville Village. Close to shopping and transportation,Min to casinos and beaches. Perfect for a vacation get away .Great alternative to a dorm room for your college student, Stockton Univ is just minutes away. Enjoy all the Smithville amenities, Gym,pools,clubhouse,tennis and basketball cts, walking/bike paths Like a vacation everyday. Serene country setting yet close to shopping and parkway Yes you can have it all.

## PROPERTY DETAILS

| THOI ENTI DETAILE |               |                      |                      |
|-------------------|---------------|----------------------|----------------------|
| Exterior          | ParkingGarage | OtherRooms           | InteriorFeatures     |
| Vinyl             | None          | Breakfast Nook       | Cathedral Ceiling(s) |
|                   |               | Dining Area          | Master Bath          |
|                   |               | Eat In Kitchen       | Pets Allowed         |
|                   |               | Great Room           | Walk in/Cedar Closet |
|                   |               | Laundry/Utility Room | Wall to Wall Carpet  |
|                   |               | Storage Attic        |                      |