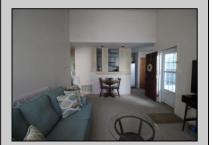

## **COMMENTS**

Beautiful 2nd fl condo with cathedral ceilings. If you like natural sunlight then this is the home for you. Home features gas heat. central air. Bedroom w/walk in closet. Kitchen with room for a table. This unit is larger than most. Washer and dryer included in the home. This is an End unit. Conveniently located across from the Smithville Village. Close to shopping and transportation,Min to casinos and beaches. Perfect for a vacation get away .Great alternative to a dorm room for your college student, Stockton Univ is just minutes away. Enjoy all the Smithville amenities, Gym,pools,clubhouse,tennis and basketball cts, walking/bike paths Like a vacation everyday. Serene country setting yet close to shopping and parkway Yes you can have it all.

## PROPERTY DETAILS

| THOI ENTI DETAILE |               |                      |                      |
|-------------------|---------------|----------------------|----------------------|
| Exterior          | ParkingGarage | OtherRooms           | InteriorFeatures     |
| Vinyl             | None          | Breakfast Nook       | Cathedral Ceiling(s) |
|                   |               | Dining Area          | Master Bath          |
|                   |               | Eat In Kitchen       | Pets Allowed         |
|                   |               | Great Room           | Walk in/Cedar Closet |
|                   |               | Laundry/Utility Room | Wall to Wall Carpet  |
|                   |               | Storage Attic        |                      |