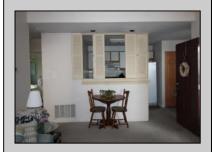

## **COMMENTS**

Beautiful 2nd fl condo with cathedral ceilings. If you like natural sunlight then this is the home for you. Home features gas heat. central air. Bedroom w/walk in closet. Kitchen with room for a table. This unit is larger than most. Washer and dryer included in the home. This is an End unit. Conveniently located across from the Smithville Village. Close to shopping and transportation, Min to casinos and beaches. Perfect for a vacation get away . Great alternative to a dorm room for your college student, Stockton Univ is just minutes away. Enjoy all the Smithville amenities, Gym,pools,clubhouse,tennis and basketball cts, walking/bike paths Like a vacation everyday. Serene country setting yet close to shopping and parkway Yes you can have it all.

## **PROPERTY DETAILS**

Exterior ParkingGarage OtherRooms InteriorFeatures Breakfast Nook Cathedral Ceiling(s) Vinyl None Master Bath Dining Area Eat In Kitchen Pets Allowed Great Room Walk in/Cedar Closet Laundry/Utility Room Wall to Wall Carpet Storage Attic