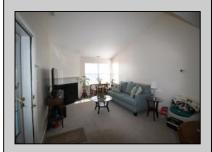

## **COMMENTS**

Beautiful 2nd fl condo with cathedral ceilings. If you like natural sunlight then this is the home for you. Home features gas heat. central air. Bedroom w/walk in closet. Kitchen with room for a table. This unit is larger than most. Washer and dryer included in the home. This is an End unit. Conveniently located across from the Smithville Village. Close to shopping and transportation, Min to casinos and beaches. Perfect for a vacation get away . Great alternative to a dorm room for your college student, Stockton Univ is just minutes away. Enjoy all the Smithville amenities, Gym,pools,clubhouse,tennis and basketball cts, walking/bike paths Like a vacation everyday. Serene country setting yet close to shopping and parkway Yes you can have it all.

## **PROPERTY DETAILS**

Exterior ParkingGarage OtherRooms InteriorFeatures Breakfast Nook Cathedral Ceiling(s) Vinyl None Master Bath Dining Area Eat In Kitchen Pets Allowed Great Room Walk in/Cedar Closet Laundry/Utility Room Wall to Wall Carpet Storage Attic