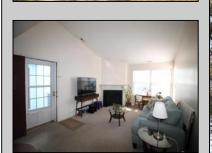

## **COMMENTS**

Beautiful 2nd fl condo with cathedral ceilings. If you like natural sunlight then this is the home for you. Home features gas heat. central air. Bedroom w/walk in closet. Kitchen with room for a table. This unit is larger than most. Washer and dryer included in the home. This is an End unit. Conveniently located across from the Smithville Village. Close to shopping and transportation, Min to casinos and beaches. Perfect for a vacation get away . Great alternative to a dorm room for your college student, Stockton Univ is just minutes away. Enjoy all the Smithville amenities, Gym,pools,clubhouse,tennis and basketball cts, walking/bike paths Like a vacation everyday. Serene country setting yet close to shopping and parkway Yes you can have it all.

## **PROPERTY DETAILS**

Exterior ParkingGarage OtherRooms InteriorFeatures Breakfast Nook Cathedral Ceiling(s) Vinyl None Master Bath Dining Area Eat In Kitchen Pets Allowed Great Room Walk in/Cedar Closet Laundry/Utility Room Wall to Wall Carpet Storage Attic