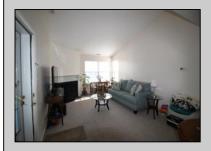

## **COMMENTS**

Beautiful 2nd fl condo with cathedral ceilings. If you like natural sunlight then this is the home for you. Home features gas heat. central air. Bedroom w/walk in closet. Kitchen with room for a table. This unit is larger than most. Washer and dryer included in the home. This is an End unit. Conveniently located across from the Smithville Village. Close to shopping and transportation, Min to casinos and beaches. Perfect for a vacation get away . Great alternative to a dorm room for your college student, Stockton Univ is just minutes away. Enjoy all the Smithville amenities, Gym,pools, clubhouse, tennis and basketball cts, walking/bike paths Like a vacation everyday. Serene country setting yet close to shopping and parkway Yes you can have it all.

## **PROPERTY DETAILS**

Exterior ParkingGarage OtherRooms InteriorFeatures Breakfast Nook Cathedral Ceiling(s) Vinyl None Dining Area Master Bath Eat In Kitchen Pets Allowed Great Room Walk in/Cedar Closet Laundry/Utility Room Wall to Wall Carpet Storage Attic