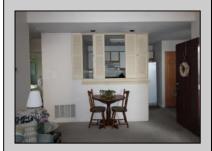

## **COMMENTS**

Beautiful 2nd fl condo with cathedral ceilings. If you like natural sunlight then this is the home for you. Home features gas heat. central air. Bedroom w/walk in closet. Kitchen with room for a table. This unit is larger than most. Washer and dryer included in the home. This is an End unit. Conveniently located across from the Smithville Village. Close to shopping and transportation, Min to casinos and beaches. Perfect for a vacation get away . Great alternative to a dorm room for your college student, Stockton Univ is just minutes away. Enjoy all the Smithville amenities, Gym,pools, clubhouse, tennis and basketball cts, walking/bike paths Like a vacation everyday. Serene country setting yet close to shopping and parkway Yes you can have it all.

## **PROPERTY DETAILS**

Exterior ParkingGarage OtherRooms InteriorFeatures Breakfast Nook Cathedral Ceiling(s) Vinyl None Dining Area Master Bath Eat In Kitchen Pets Allowed Great Room Walk in/Cedar Closet Laundry/Utility Room Wall to Wall Carpet Storage Attic