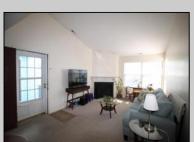

## **COMMENTS**

Beautiful 2nd fl condo with cathedral ceilings. If you like natural sunlight then this is the home for you. Home features gas heat. central air. Bedroom w/walk in closet. Kitchen with room for a table. This unit is larger than most. Washer and dryer included in the home. This is an End unit. Conveniently located across from the Smithville Village. Close to shopping and transportation, Min to casinos and beaches. Perfect for a vacation get away . Great alternative to a dorm room for your college student, Stockton Univ is just minutes away. Enjoy all the Smithville amenities, Gym,pools,clubhouse,tennis and basketball cts, walking/bike paths Like a vacation everyday. Serene country setting yet close to shopping and parkway Yes you can have it all.

## **PROPERTY DETAILS**

Exterior ParkingGarage OtherRooms InteriorFeatures Breakfast Nook Cathedral Ceiling(s) Vinyl None Master Bath Dining Area Eat In Kitchen Pets Allowed Great Room Walk in/Cedar Closet Laundry/Utility Room Wall to Wall Carpet Storage Attic