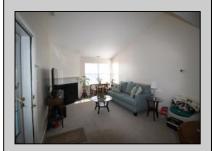

## **COMMENTS**

Beautiful 2nd fl condo with cathedral ceilings. If you like natural sunlight then this is the home for you. Home features gas heat. central air. Bedroom w/walk in closet. Kitchen with room for a table. This unit is larger than most. Washer and dryer included in the home. This is an End unit. Conveniently located across from the Smithville Village. Close to shopping and transportation, Min to casinos and beaches. Perfect for a vacation get away . Great alternative to a dorm room for your college student, Stockton Univ is just minutes away. Enjoy all the Smithville amenities, Gym,pools,clubhouse,tennis and basketball cts, walking/bike paths Like a vacation everyday. Serene country setting yet close to shopping and parkway Yes you can have it all.

## **PROPERTY DETAILS**

Exterior ParkingGarage OtherRooms InteriorFeatures Breakfast Nook Cathedral Ceiling(s) Vinyl None Master Bath Dining Area Eat In Kitchen Pets Allowed Great Room Walk in/Cedar Closet Laundry/Utility Room Wall to Wall Carpet Storage Attic