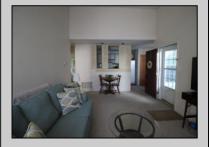

## **COMMENTS**

Beautiful 2nd fl condo with cathedral ceilings. If you like natural sunlight then this is the home for you. Home features gas heat. central air. Bedroom w/walk in closet. Kitchen with room for a table. This unit is larger than most. Washer and dryer included in the home. This is an End unit. Conveniently located across from the Smithville Village. Close to shopping and transportation, Min to casinos and beaches. Perfect for a vacation get away . Great alternative to a dorm room for your college student, Stockton Univ is just minutes away. Enjoy all the Smithville amenities, Gym,pools,clubhouse,tennis and basketball cts, walking/bike paths Like a vacation everyday. Serene country setting yet close to shopping and parkway Yes you can have it all.

## **PROPERTY DETAILS**

Exterior ParkingGarage OtherRooms InteriorFeatures Breakfast Nook Cathedral Ceiling(s) Vinyl None Master Bath Dining Area Eat In Kitchen Pets Allowed Great Room Walk in/Cedar Closet Laundry/Utility Room Wall to Wall Carpet Storage Attic