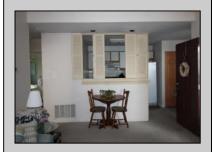

## **COMMENTS**

Beautiful 2nd fl condo with cathedral ceilings. If you like natural sunlight then this is the home for you. Home features gas heat. central air. Bedroom w/walk in closet. Kitchen with room for a table. This unit is larger than most. Washer and dryer included in the home. This is an End unit. Conveniently located across from the Smithville Village. Close to shopping and transportation, Min to casinos and beaches. Perfect for a vacation get away . Great alternative to a dorm room for your college student, Stockton Univ is just minutes away. Enjoy all the Smithville amenities, Gym,pools,clubhouse,tennis and basketball cts, walking/bike paths Like a vacation everyday. Serene country setting yet close to shopping and parkway Yes you can have it all.

## **PROPERTY DETAILS**

Exterior ParkingGarage OtherRooms InteriorFeatures Breakfast Nook Cathedral Ceiling(s) Vinyl None Dining Area Master Bath Eat In Kitchen Pets Allowed Great Room Walk in/Cedar Closet Laundry/Utility Room Wall to Wall Carpet Storage Attic