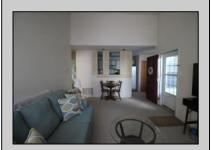

## **COMMENTS**

Beautiful 2nd fl condo with cathedral ceilings. If you like natural sunlight then this is the home for you. Home features gas heat. central air. Bedroom w/walk in closet. Kitchen with room for a table. This unit is larger than most. Washer and dryer included in the home. This is an End unit. Conveniently located across from the Smithville Village. Close to shopping and transportation, Min to casinos and beaches. Perfect for a vacation get away . Great alternative to a dorm room for your college student, Stockton Univ is just minutes away. Enjoy all the Smithville amenities, Gym,pools,clubhouse,tennis and basketball cts, walking/bike paths Like a vacation everyday. Serene country setting yet close to shopping and parkway Yes you can have it all.

## **PROPERTY DETAILS**

Exterior ParkingGarage OtherRooms InteriorFeatures Breakfast Nook Cathedral Ceiling(s) Vinyl None Dining Area Master Bath Eat In Kitchen Pets Allowed Great Room Walk in/Cedar Closet Laundry/Utility Room Wall to Wall Carpet Storage Attic