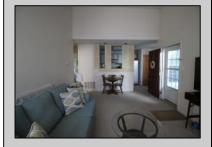

## **COMMENTS**

Beautiful 2nd fl condo with cathedral ceilings. If you like natural sunlight then this is the home for you. Home features gas heat. central air. Bedroom w/walk in closet. Kitchen with room for a table. This unit is larger than most. Washer and dryer included in the home. This is an End unit. Conveniently located across from the Smithville Village. Close to shopping and transportation, Min to casinos and beaches. Perfect for a vacation get away . Great alternative to a dorm room for your college student, Stockton Univ is just minutes away. Enjoy all the Smithville amenities, Gym,pools,clubhouse,tennis and basketball cts, walking/bike paths Like a vacation everyday. Serene country setting yet close to shopping and parkway Yes you can have it all.

## **PROPERTY DETAILS**

Exterior ParkingGarage OtherRooms InteriorFeatures Breakfast Nook Cathedral Ceiling(s) Vinyl None Dining Area Master Bath Eat In Kitchen Pets Allowed Great Room Walk in/Cedar Closet Laundry/Utility Room Wall to Wall Carpet Storage Attic