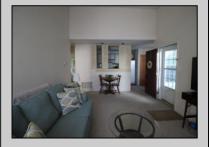

## **COMMENTS**

Beautiful 2nd fl condo with cathedral ceilings. If you like natural sunlight then this is the home for you. Home features gas heat. central air. Bedroom w/walk in closet. Kitchen with room for a table. This unit is larger than most. Washer and dryer included in the home. This is an End unit. Conveniently located across from the Smithville Village. Close to shopping and transportation, Min to casinos and beaches. Perfect for a vacation get away . Great alternative to a dorm room for your college student, Stockton Univ is just minutes away. Enjoy all the Smithville amenities, Gym,pools, clubhouse, tennis and basketball cts, walking/bike paths Like a vacation everyday. Serene country setting yet close to shopping and parkway Yes you can have it all.

## PROPERTY DETAILS

| THOI ENTI DETAILO |               |                      |                      |
|-------------------|---------------|----------------------|----------------------|
| Exterior          | ParkingGarage | OtherRooms           | InteriorFeatures     |
| Vinyl             | None          | Breakfast Nook       | Cathedral Ceiling(s) |
|                   |               | Dining Area          | Master Bath          |
|                   |               | Eat In Kitchen       | Pets Allowed         |
|                   |               | Great Room           | Walk in/Cedar Closet |
|                   |               | Laundry/Utility Room | Wall to Wall Carpet  |
|                   |               | Storage Attic        |                      |