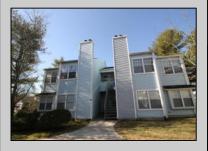

## **COMMENTS**

Beautiful 2nd fl condo with cathedral ceilings. If you like natural sunlight then this is the home for you. Home features gas heat. central air. Bedroom w/walk in closet. Kitchen with room for a table. This unit is larger than most. Washer and dryer included in the home. This is an End unit. Conveniently located across from the Smithville Village. Close to shopping and transportation, Min to casinos and beaches. Perfect for a vacation get away . Great alternative to a dorm room for your college student, Stockton Univ is just minutes away. Enjoy all the Smithville amenities, Gym,pools, clubhouse, tennis and basketball cts, walking/bike paths Like a vacation everyday. Serene country setting yet close to shopping and parkway Yes you can have it all.

## PROPERTY DETAILS

| THOI ENTI DETAILO |               |                      |                      |
|-------------------|---------------|----------------------|----------------------|
| Exterior          | ParkingGarage | OtherRooms           | InteriorFeatures     |
| Vinyl             | None          | Breakfast Nook       | Cathedral Ceiling(s) |
|                   |               | Dining Area          | Master Bath          |
|                   |               | Eat In Kitchen       | Pets Allowed         |
|                   |               | Great Room           | Walk in/Cedar Closet |
|                   |               | Laundry/Utility Room | Wall to Wall Carpet  |
|                   |               | Storage Attic        |                      |