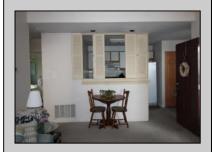

## **COMMENTS**

Beautiful 2nd fl condo with cathedral ceilings. If you like natural sunlight then this is the home for you. Home features gas heat. central air. Bedroom w/walk in closet. Kitchen with room for a table. This unit is larger than most. Washer and dryer included in the home. This is an End unit. Conveniently located across from the Smithville Village. Close to shopping and transportation, Min to casinos and beaches. Perfect for a vacation get away . Great alternative to a dorm room for your college student, Stockton Univ is just minutes away. Enjoy all the Smithville amenities, Gym,pools, clubhouse, tennis and basketball cts, walking/bike paths Like a vacation everyday. Serene country setting yet close to shopping and parkway Yes you can have it all.

## PROPERTY DETAILS

| THOI ENTI DETAILO |               |                      |                      |
|-------------------|---------------|----------------------|----------------------|
| Exterior          | ParkingGarage | OtherRooms           | InteriorFeatures     |
| Vinyl             | None          | Breakfast Nook       | Cathedral Ceiling(s) |
|                   |               | Dining Area          | Master Bath          |
|                   |               | Eat In Kitchen       | Pets Allowed         |
|                   |               | Great Room           | Walk in/Cedar Closet |
|                   |               | Laundry/Utility Room | Wall to Wall Carpet  |
|                   |               | Storage Attic        |                      |