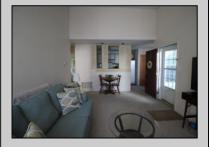

## **COMMENTS**

Beautiful 2nd fl condo with cathedral ceilings. If you like natural sunlight then this is the home for you. Home features gas heat. central air. Bedroom w/walk in closet. Kitchen with room for a table. This unit is larger than most. Washer and dryer included in the home. This is an End unit. Conveniently located across from the Smithville Village. Close to shopping and transportation, Min to casinos and beaches. Perfect for a vacation get away . Great alternative to a dorm room for your college student, Stockton Univ is just minutes away. Enjoy all the Smithville amenities, Gym,pools,clubhouse,tennis and basketball cts, walking/bike paths Like a vacation everyday. Serene country setting yet close to shopping and parkway Yes you can have it all.

## **PROPERTY DETAILS**

Exterior ParkingGarage OtherRooms InteriorFeatures Breakfast Nook Cathedral Ceiling(s) Vinyl None Dining Area Master Bath Eat In Kitchen Pets Allowed Great Room Walk in/Cedar Closet Laundry/Utility Room Wall to Wall Carpet Storage Attic