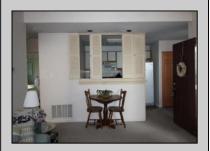

## **COMMENTS**

Beautiful 2nd fl condo with cathedral ceilings. If you like natural sunlight then this is the home for you. Home features gas heat. central air. Bedroom w/walk in closet. Kitchen with room for a table. This unit is larger than most. Washer and dryer included in the home. This is an End unit. Conveniently located across from the Smithville Village. Close to shopping and transportation, Min to casinos and beaches. Perfect for a vacation get away . Great alternative to a dorm room for your college student, Stockton Univ is just minutes away. Enjoy all the Smithville amenities, Gym,pools,clubhouse,tennis and basketball cts, walking/bike paths Like a vacation everyday. Serene country setting yet close to shopping and parkway Yes you can have it all.

## **PROPERTY DETAILS**

Exterior ParkingGarage OtherRooms InteriorFeatures Breakfast Nook Cathedral Ceiling(s) Vinyl None Master Bath Dining Area Eat In Kitchen Pets Allowed Great Room Walk in/Cedar Closet Laundry/Utility Room Wall to Wall Carpet Storage Attic