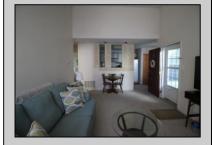

## **COMMENTS**

Beautiful 2nd fl condo with cathedral ceilings. If you like natural sunlight then this is the home for you. Home features gas heat. central air. Bedroom w/walk in closet. Kitchen with room for a table. This unit is larger than most. Washer and dryer included in the home. This is an End unit. Conveniently located across from the Smithville Village. Close to shopping and transportation, Min to casinos and beaches. Perfect for a vacation get away . Great alternative to a dorm room for your college student, Stockton Univ is just minutes away. Enjoy all the Smithville amenities, Gym,pools,clubhouse,tennis and basketball cts, walking/bike paths Like a vacation everyday. Serene country setting yet close to shopping and parkway Yes you can have it all.

## **PROPERTY DETAILS**

Exterior ParkingGarage OtherRooms InteriorFeatures Breakfast Nook Cathedral Ceiling(s) Vinyl None Master Bath Dining Area Eat In Kitchen Pets Allowed Great Room Walk in/Cedar Closet Laundry/Utility Room Wall to Wall Carpet Storage Attic