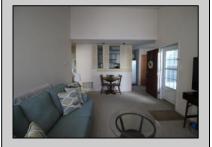

## **COMMENTS**

Beautiful 2nd fl condo with cathedral ceilings. If you like natural sunlight then this is the home for you. Home features gas heat. central air. Bedroom w/walk in closet. Kitchen with room for a table. This unit is larger than most. Washer and dryer included in the home. This is an End unit. Conveniently located across from the Smithville Village. Close to shopping and transportation, Min to casinos and beaches. Perfect for a vacation get away . Great alternative to a dorm room for your college student, Stockton Univ is just minutes away. Enjoy all the Smithville amenities, Gym,pools, clubhouse, tennis and basketball cts, walking/bike paths Like a vacation everyday. Serene country setting yet close to shopping and parkway Yes you can have it all.

## PROPERTY DETAILS

| THOI ENTI DETAILO |               |                      |                      |
|-------------------|---------------|----------------------|----------------------|
| Exterior          | ParkingGarage | OtherRooms           | InteriorFeatures     |
| Vinyl             | None          | Breakfast Nook       | Cathedral Ceiling(s) |
|                   |               | Dining Area          | Master Bath          |
|                   |               | Eat In Kitchen       | Pets Allowed         |
|                   |               | Great Room           | Walk in/Cedar Closet |
|                   |               | Laundry/Utility Room | Wall to Wall Carpet  |
|                   |               | Storage Attic        |                      |