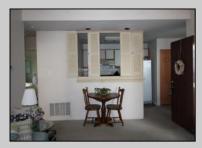

## **COMMENTS**

Beautiful 2nd fl condo with cathedral ceilings. If you like natural sunlight then this is the home for you. Home features gas heat. central air. Bedroom w/walk in closet. Kitchen with room for a table. This unit is larger than most. Washer and dryer included in the home. This is an End unit. Conveniently located across from the Smithville Village. Close to shopping and transportation, Min to casinos and beaches. Perfect for a vacation get away . Great alternative to a dorm room for your college student, Stockton Univ is just minutes away. Enjoy all the Smithville amenities, Gym,pools, clubhouse, tennis and basketball cts, walking/bike paths Like a vacation everyday. Serene country setting yet close to shopping and parkway Yes you can have it all.

## PROPERTY DETAILS

| THOI ENTI DETAILO |               |                      |                      |
|-------------------|---------------|----------------------|----------------------|
| Exterior          | ParkingGarage | OtherRooms           | InteriorFeatures     |
| Vinyl             | None          | Breakfast Nook       | Cathedral Ceiling(s) |
|                   |               | Dining Area          | Master Bath          |
|                   |               | Eat In Kitchen       | Pets Allowed         |
|                   |               | Great Room           | Walk in/Cedar Closet |
|                   |               | Laundry/Utility Room | Wall to Wall Carpet  |
|                   |               | Storage Attic        |                      |