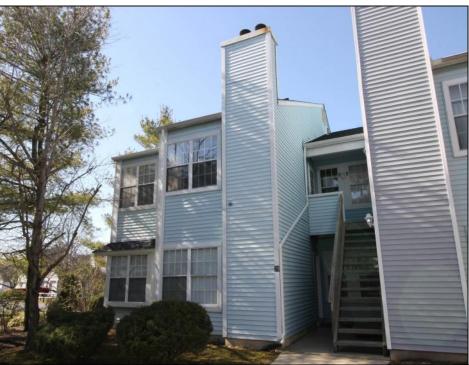

## **COMMENTS**

Beautiful 2nd fl condo with cathedral ceilings. If you like natural sunlight then this is the home for you. Home features gas heat. central air. Bedroom w/walk in closet. Kitchen with room for a table. This unit is larger than most. Washer and dryer included in the home. This is an End unit. Conveniently located across from the Smithville Village. Close to shopping and transportation, Min to casinos and beaches. Perfect for a vacation get away . Great alternative to a dorm room for your college student, Stockton Univ is just minutes away. Enjoy all the Smithville amenities, Gym,pools, clubhouse, tennis and basketball cts, walking/bike paths Like a vacation everyday. Serene country setting yet close to shopping and parkway Yes you can have it all.

## PROPERTY DETAILS

| THOI ENTI DETAILO |               |                      |                      |
|-------------------|---------------|----------------------|----------------------|
| Exterior          | ParkingGarage | OtherRooms           | InteriorFeatures     |
| Vinyl             | None          | Breakfast Nook       | Cathedral Ceiling(s) |
|                   |               | Dining Area          | Master Bath          |
|                   |               | Eat In Kitchen       | Pets Allowed         |
|                   |               | Great Room           | Walk in/Cedar Closet |
|                   |               | Laundry/Utility Room | Wall to Wall Carpet  |
|                   |               | Storage Attic        |                      |