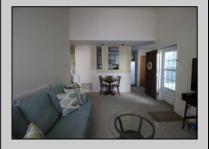

## **COMMENTS**

Beautiful 2nd fl condo with cathedral ceilings. If you like natural sunlight then this is the home for you. Home features gas heat. central air. Bedroom w/walk in closet. Kitchen with room for a table. This unit is larger than most. Washer and dryer included in the home. This is an End unit. Conveniently located across from the Smithville Village. Close to shopping and transportation, Min to casinos and beaches. Perfect for a vacation get away . Great alternative to a dorm room for your college student, Stockton Univ is just minutes away. Enjoy all the Smithville amenities, Gym,pools, clubhouse, tennis and basketball cts, walking/bike paths Like a vacation everyday. Serene country setting yet close to shopping and parkway Yes you can have it all.

## PROPERTY DETAILS

| THOI ENTI DETAILO |               |                      |                      |
|-------------------|---------------|----------------------|----------------------|
| Exterior          | ParkingGarage | OtherRooms           | InteriorFeatures     |
| Vinyl             | None          | Breakfast Nook       | Cathedral Ceiling(s) |
|                   |               | Dining Area          | Master Bath          |
|                   |               | Eat In Kitchen       | Pets Allowed         |
|                   |               | Great Room           | Walk in/Cedar Closet |
|                   |               | Laundry/Utility Room | Wall to Wall Carpet  |
|                   |               | Storage Attic        |                      |