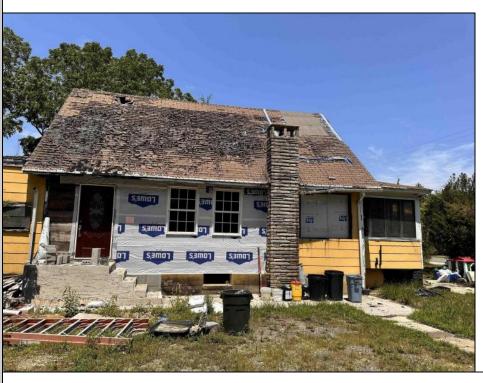

## **COMMENTS**

Opportunity awaits! Zoned Commercial and Residential this is the perfect property for the savvy investor. Currently the property contains 2 residential units (a single family detached 3 bedroom + a 1 bedroom cottage) along with a 3 car attached garage that can be converted into apartments as well. Cottage contains new electric + plumbing and is slightly renovated on the inside. Lot is just under 2 acres.