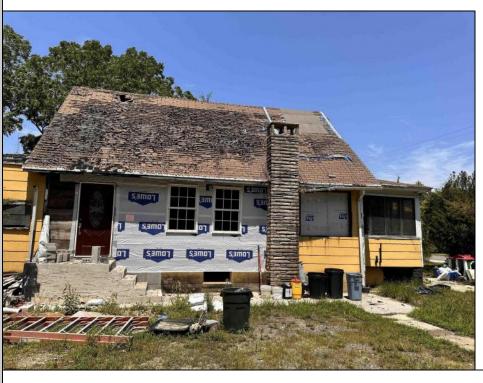

## **COMMENTS**

Opportunity awaits! Zoned Commercial and Residential this is the perfect property for the savvy investor. Currently the property contains 2 residential units (a single family detached 3 bedroom + a 1 bedroom cottage) along with a 3 car attached garage that can be converted into apartments as well. Cottage contains new electric + plumbing and is slightly renovated on the inside. Lot is just under 2 acres.