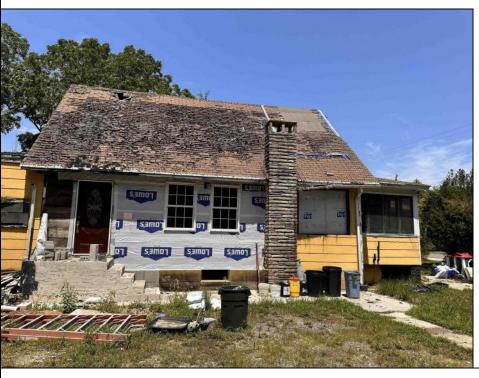

## **COMMENTS**

Opportunity awaits! Zoned Commercial and Residential this is the perfect property for the savvy investor. Currently the property contains 2 residential units (a single family detached 3 bedroom + a 1 bedroom cottage) along with a 3 car attached garage that can be converted into apartments as well. Cottage contains new electric + plumbing and is slightly renovated on the inside. Lot is just under 2 acres.