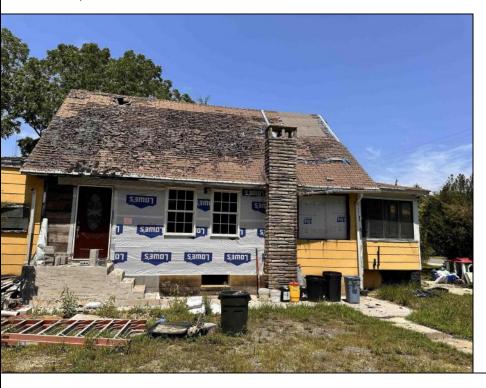

## **COMMENTS**

Opportunity awaits! Zoned Commercial and Residential this is the perfect property for the savvy investor. Currently the property contains 2 residential units (a single family detached 3 bedroom + a 1 bedroom cottage) along with a 3 car attached garage that can be converted into apartments as well. Cottage contains new electric + plumbing and is slightly renovated on the inside. Lot is just under 2 acres.