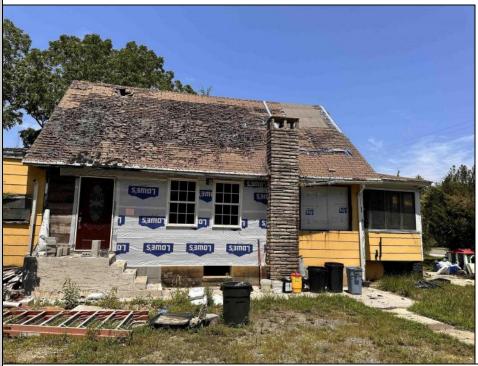

## COMMENTS

Opportunity awaits! Zoned Commercial and Residential this is the perfect property for the savvy investor. Currently the property contains 2 residential units (a single family detached 3 bedroom + a 1 bedroom cottage) along with a 3 car attached garage that can be converted into apartments as well. Cottage contains new electric + plumbing and is slightly renovated on the inside. Lot is just under 2 acres.