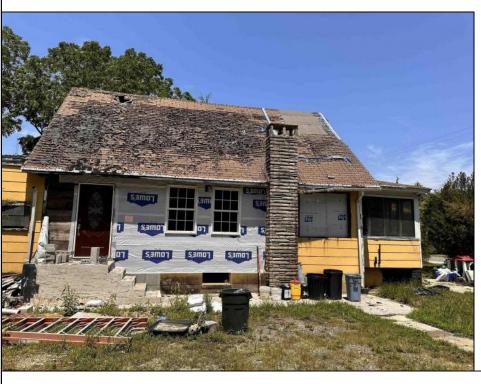

## **COMMENTS**

Opportunity awaits! Zoned Commercial and Residential this is the perfect property for the savvy investor. Currently the property contains 2 residential units (a single family detached 3 bedroom + a 1 bedroom cottage) along with a 3 car attached garage that can be converted into apartments as well. Cottage contains new electric + plumbing and is slightly renovated on the inside. Lot is just under 2 acres.