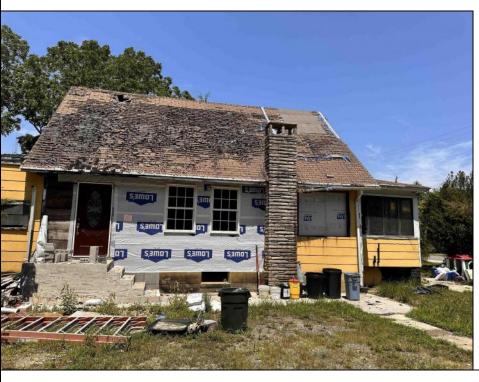

## **COMMENTS**

Opportunity awaits! Zoned Commercial and Residential this is the perfect property for the savvy investor. Currently the property contains 2 residential units (a single family detached 3 bedroom + a 1 bedroom cottage) along with a 3 car attached garage that can be converted into apartments as well. Cottage contains new electric + plumbing and is slightly renovated on the inside. Lot is just under 2 acres.