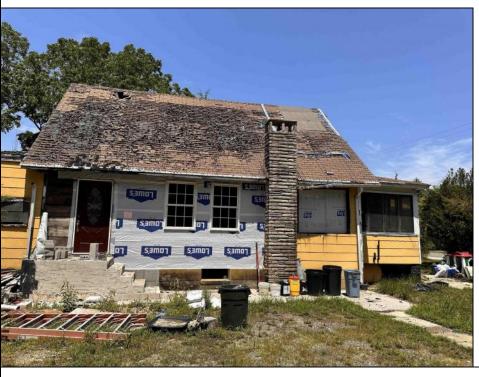

## **COMMENTS**

Opportunity awaits! Zoned Commercial and Residential this is the perfect property for the savvy investor. Currently the property contains 2 residential units (a single family detached 3 bedroom + a 1 bedroom cottage) along with a 3 car attached garage that can be converted into apartments as well. Cottage contains new electric + plumbing and is slightly renovated on the inside. Lot is just under 2 acres.