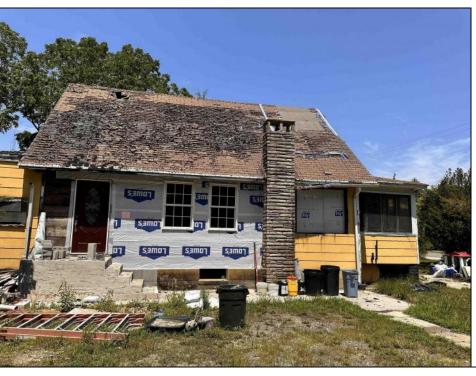

## **COMMENTS**

Opportunity awaits! Zoned Commercial and Residential this is the perfect property for the savvy investor. Currently the property contains 2 residential units (a single family detached 3 bedroom + a 1 bedroom cottage) along with a 3 car attached garage that can be converted into apartments as well. Cottage contains new electric + plumbing and is slightly renovated on the inside. Lot is just under 2 acres.