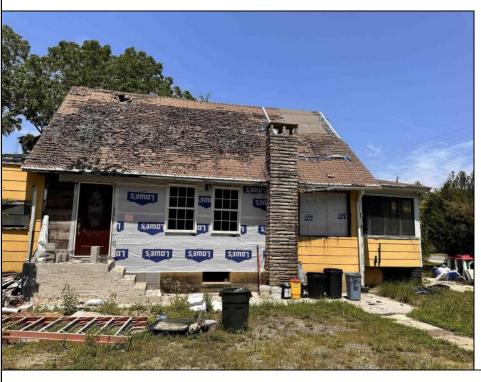

## **COMMENTS**

Opportunity awaits! Zoned Commercial and Residential this is the perfect property for the savvy investor. Currently the property contains 2 residential units (a single family detached 3 bedroom + a 1 bedroom cottage) along with a 3 car attached garage that can be converted into apartments as well. Cottage contains new electric + plumbing and is slightly renovated on the inside. Lot is just under 2 acres.