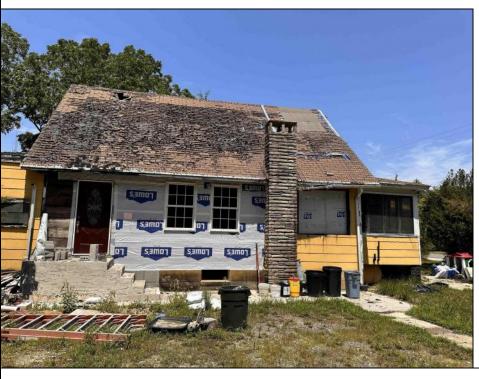

## **COMMENTS**

Opportunity awaits! Zoned Commercial and Residential this is the perfect property for the savvy investor. Currently the property contains 2 residential units (a single family detached 3 bedroom + a 1 bedroom cottage) along with a 3 car attached garage that can be converted into apartments as well. Cottage contains new electric + plumbing and is slightly renovated on the inside. Lot is just under 2 acres.