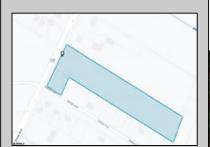

## **COMMENTS**

PRICE TO SELL: \$199,000.00 Total of 5.07 acres for sale. Formerly approved for Office Development project - 10,000 sf. Medical / office permitted. All approvals have lapsed. Excellent parking. Call LA for details. Near ShopRite, TD Bank, Hilton Suites, Atlanticare Health Park and busy Black Horse Pike corridor.