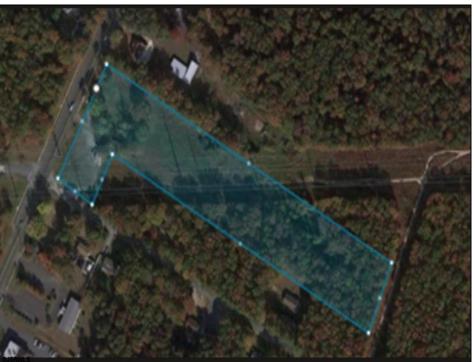

## **COMMENTS**

PRICE TO SELL: \$199,000.00 Total of 5.07 acres for sale. Formerly approved for Office Development project - 10,000 sf. Medical / office permitted. All approvals have lapsed. Excellent parking. Call LA for details. Near ShopRite, TD Bank, Hilton Suites, Atlanticare Health Park and busy Black Horse Pike corridor.