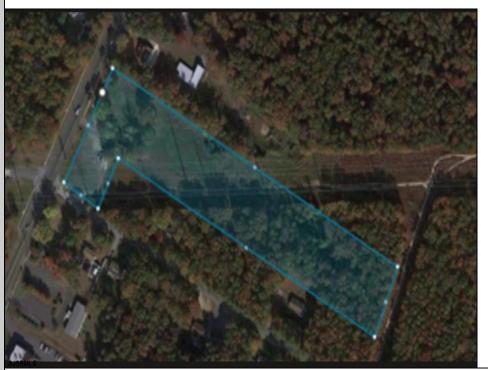

## **COMMENTS**

PRICE TO SELL: \$199,000.00 Total of 5.07 acres for sale. Formerly approved for Office Development project - 10,000 sf. Medical / office permitted. All approvals have lapsed. Excellent parking. Call LA for details. Near ShopRite, TD Bank, Hilton Suites, Atlanticare Health Park and busy Black Horse Pike corridor.

## PROPERTY DETAILS

Ask for Tanya Pinkerton
Berger Realty Inc
3160 Asbury Avenue, Ocean City
Call: 609-399-0076

Email to: tp@bergerrealty.com