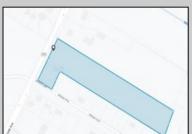

## **COMMENTS**

PRICE TO SELL: \$199,000.00 Total of 5.07 acres for sale. Formerly approved for Office Development project - 10,000 sf. Medical / office permitted. All approvals have lapsed. Excellent parking. Call LA for details. Near ShopRite, TD Bank, Hilton Suites, Atlanticare Health Park and busy Black Horse Pike corridor.