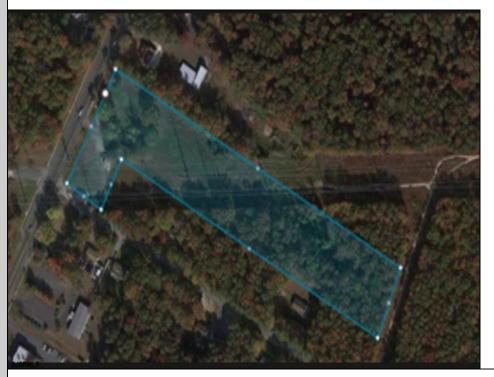

## **COMMENTS**

PRICE TO SELL: \$199,000.00 Total of 5.07 acres for sale. Formerly approved for Office Development project - 10,000 sf. Medical / office permitted. All approvals have lapsed. Excellent parking. Call LA for details. Near ShopRite, TD Bank, Hilton Suites, Atlanticare Health Park and busy Black Horse Pike corridor.