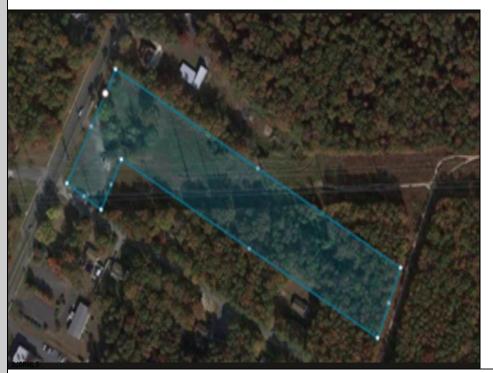

Berger Realty, Inc 1330 Bay Avenue Ocean City, NJ 08226 609-391-1330/609-391-1300

3044 English Creek Ave Egg Harbor Township, NJ 08234

Asking \$199,000.00

## **COMMENTS**

PRICE TO SELL: \$199,000.00 Total of 5.07 acres for sale. Formerly approved for Office Development project - 10,000 sf. Medical / office permitted. All approvals have lapsed. Excellent parking. Call LA for details. Near ShopRite, TD Bank, Hilton Suites, Atlanticare Health Park and busy Black Horse Pike corridor.