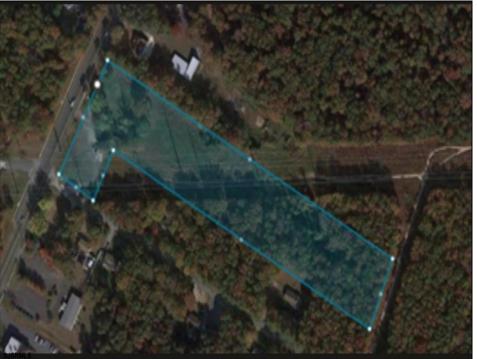

## **COMMENTS**

PRICE TO SELL: \$199,000.00 Total of 5.07 acres for sale. Formerly approved for Office Development project - 10,000 sf. Medical / office permitted. All approvals have lapsed. Excellent parking. Call LA for details. Near ShopRite, TD Bank, Hilton Suites, Atlanticare Health Park and busy Black Horse Pike corridor.