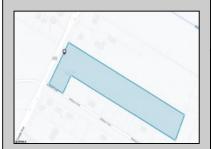

## **COMMENTS**

PRICE TO SELL: \$199,000.00 Total of 5.07 acres for sale. Formerly approved for Office Development project - 10,000 sf. Medical / office permitted. All approvals have lapsed. Excellent parking. Call LA for details. Near ShopRite, TD Bank, Hilton Suites, Atlanticare Health Park and busy Black Horse Pike corridor.