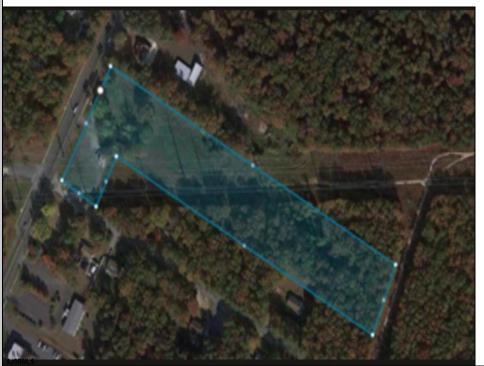

## **COMMENTS**

PRICE TO SELL: \$199,000.00 Total of 5.07 acres for sale. Formerly approved for Office Development project - 10,000 sf. Medical / office permitted. All approvals have lapsed. Excellent parking. Call LA for details. Near ShopRite, TD Bank, Hilton Suites, Atlanticare Health Park and busy Black Horse Pike corridor.

## PROPERTY DETAILS

Ask for Nicole Williams Berger Realty Inc 3160 Asbury Avenue, Ocean City Call: 609-399-0076

Email to: ncw@bergerrealty.com